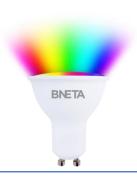

## **IO-WIFI-GU10P**

- •Works with Amazon Alexa and Google Home
- •Remote Control via Free Smart Phone App
- •No hub required, Support 2.4GHz Wi-Fi Networks
- •RGB Color Control + Warm & Cool White (Color Temp : 2700K~6500K)
- •Light Dimmable
- •Set a Timer or Schedule
- •Group to Control
- •230V, 4.5W, 350lm