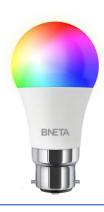

## **ID-WIFIGO-B22P**

- •Works with Amazon Alexa and Google Home
- •Remote Control via Free Smart Phone App
- •No hub required, Support 2.4GHz Wi-Fi Networks
- •RGB Color Control + Warm & Cool White (Color Temp : 2700K~6500K)
- •Light Dimmable
- •Set a Timer or Schedule
- •Group to Control
- •230V, 8.5W, 800lm