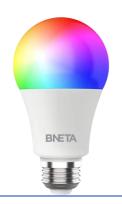

## **ID-WIFIGO-E27P**

- •Works with Amazon Alexa and Google Home
- •Remote Control via Free Smart Phone App
- •No hub required, Support 2.4GHz Wi-Fi Networks
- •RGB Color Control + Warm & Cool White (Color Temp : 2700K~6500K)
- •Light Dimmable
- •Set a Timer or Schedule
- •Group to Control
- •230V, 8.5W, 800lm